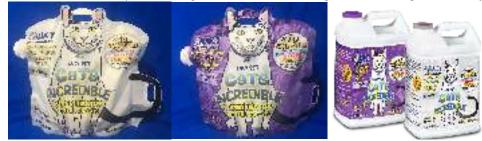

April 2, 2018

Dear Customers,

Recently, Lucy Pet introduced new packaging for our Cats Incredible litter and also introduced a new package type of jugs in addition to the handle bags. All package designs and types have the exact same formula of our litter with patented technology that prevents ammonia from forming in the litter box. We use the same pure sodium bentonite clay litter from Wyoming, USA and the same plants package our litter in the USA.

During the next few months, you will continue to see both versions of packaging. You can be assured that both packages are genuine Lucy Pet Cats Incredible litter, and you may purchase any style in confidence.

NEW PACKAGING (Handle Bags 14lb or 25lb size bags and new Jugs 20lb size)

OLD PACKAGING: (Handle Bags 14lb or 25lb size bags)

Thank you for your continued support of Lucy Pet Cats Incredible litter. Learn more at our website: <u>www.LucyPetProducts.com</u> or <u>www.CatsIncredible.com</u>