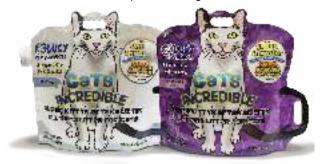

April 2, 2018

Dear Customers,

Recently, Lucy Pet introduced new packaging for our Cats Incredible litter and also introduced a new package type of jugs in addition to the handle bags. All package designs and types have the exact same formula of our litter with patented technology that prevents ammonia from forming in the litter box. We use the same pure sodium bentonite clay litter from Wyoming, USA and the same plants package our litter in the USA.

During the next few months, you will continue to see both versions of packaging. You can be assured that both packages are genuine Lucy Pet Cats Incredible litter, and you may purchase any style in confidence.

NEW PACKAGING (Handle Bags 14lb or 25lb size bags and new Jugs 20lb size)

OLD PACKAGING: (Handle Bags 14lb or 25lb size bags)

Thank you for your continued support of Lucy Pet Cats Incredible litter. Learn more at our website: <u>www.LucyPetProducts.com</u> or <u>www.CatsIncredible.com</u>